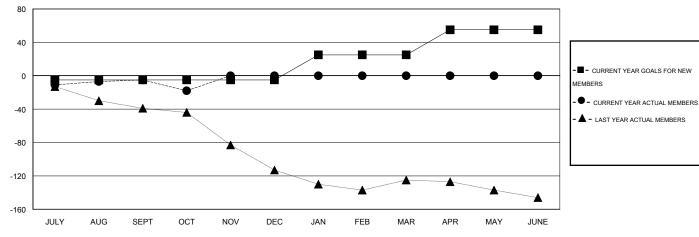

## GOALS AND ACTUAL MEMBERS CUMULATIVE

| DROPPED CLUBS: 1 |    | 6 CLUBS OF 31 ADDED 1 OR MORE<br>NEW MEMBERS | GENDER DISTRIBI<br>MALE<br>FEMALE | JTION<br>373 (44.94%)<br>457 (55.06%) |     |
|------------------|----|----------------------------------------------|-----------------------------------|---------------------------------------|-----|
| DROPPED MEMBERS  |    |                                              |                                   |                                       |     |
| DECEASED         | 2  | CLICK HERE FOR HEALTH                        | FAMILY UNIT MEMBERS               |                                       | 518 |
| CLUB CANCELLED   | 10 | ASSESSMENT DATA                              |                                   |                                       |     |
| OTHER            | 26 |                                              | HEAD OF HOUSEHOLD                 |                                       | 259 |
| TOTAL            | 38 |                                              | NON-HEAD OF HOUSEHO               | LD                                    | 259 |